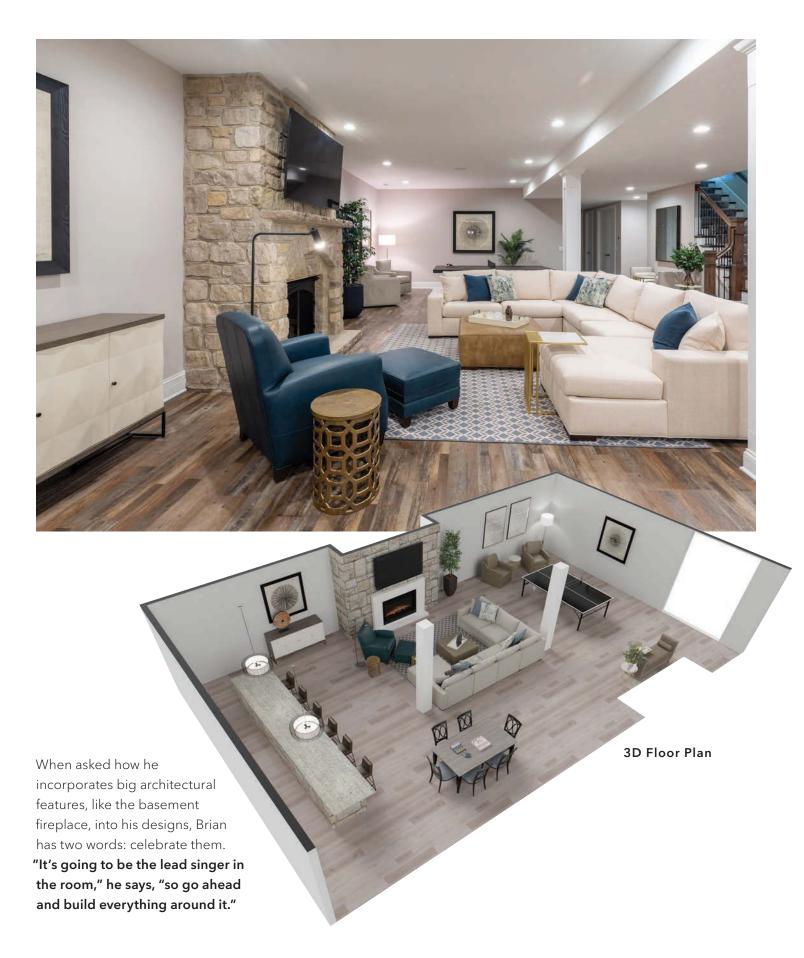

## STATE YOUR DESIGN EMERGENCY Ethan Allen is here to help

It's not every day that someone walks into your Design Center five minutes before closing and says, "Will you design my new house?" Even though he hadn't met the family or seen the home, Ethan Allen designer Brian Nelson was up for the challenge.

**Brian Nelson** Interior Design Consultant Chesterfield, MO

"When a client gives me a lot of creative freedom, I start with a presentation that reflects the way I'd want to live in their space," Brian explained. He turned to some elements that had been inspiring him lately: a blue and gold floral fabric, and blue decorative accents.

He also leaned into a combination of gray wood finishes with warm metal tones, a mix he called "not too traditional, but not cold modern." He designed every room down to the last detail, even to custom pillows and bedding, and custom drapery and window valances-and when he presented his plans to the client and his wife, the result was a win. "They loved them!"