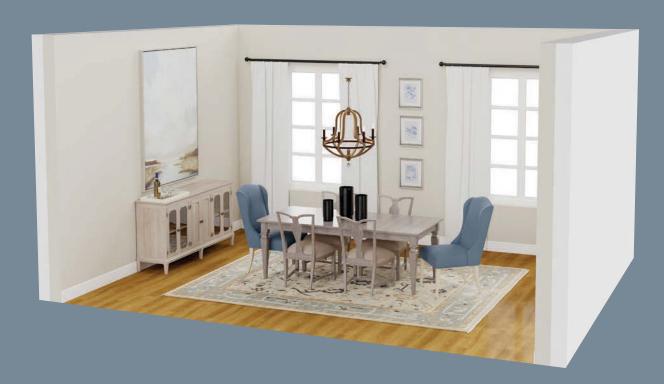

**Brian Nelson** Interior Design Consultant Chesterfield, MO

"When a client gives me a lot of creative freedom, I start with a presentation that reflects the way I'd want to live in their space," Brian explained. He turned to some elements that had been inspiring him lately: a blue and gold floral fabric, and blue decorative accents.

He also leaned into a combination of gray wood finishes with warm metal tones, a mix he called "not too traditional, but not cold modern." He designed every room down to the last detail, even to custom pillows and bedding, and custom drapery and window valances-and when he presented his plans to the client and his wife, the result was a win. "They loved them!"