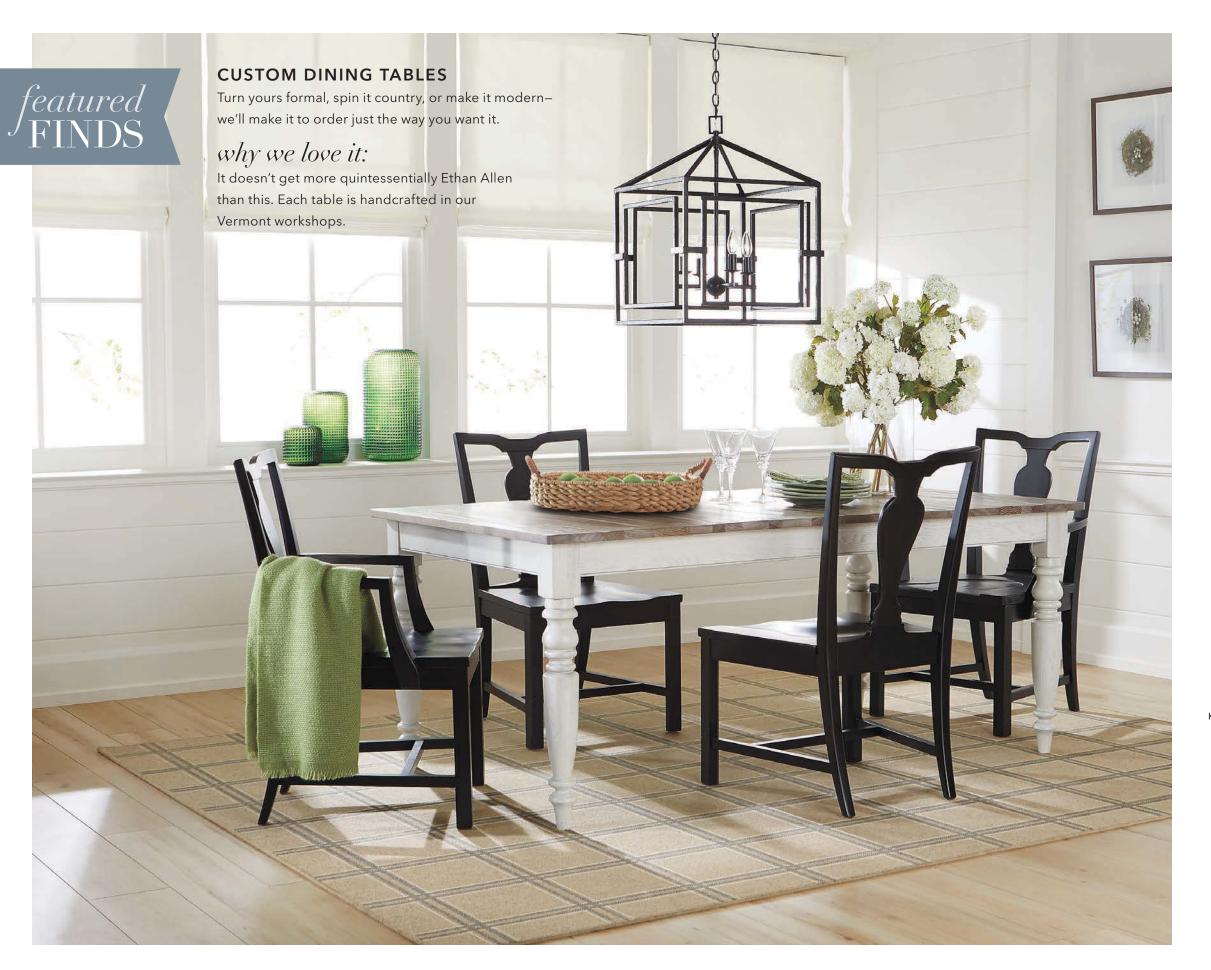

#### **CRAFTED FROM OAK, OR MAPLE OR BIRCH**

AND AVAILABLE IN DOZENS OF FINISHES

#### **CHOOSE YOUR TABLE SIZE**

(77 CM HEIGHT)

#### FIXED TOP:

#### 107 cm sq. (seats 4)

158 cm | x 97 cm w (seats 6) 183 cm | x 107 cm w (seats 8)

#### **EXTENDABLE TOP:**

up to 158 cm | (seats 6) up to 209 cm | (seats 8) up to 285 cm | (seats 10)

#### **CHOOSE YOUR TOP & EDGE STYLES**

SMOOTH TOP

TEXTURED TOP

SHAPED EDGE (available with Smooth Top only)

#### **CHOOSE YOUR LEG STYLE**

KASEN MILLER CRANBROOK GUILFORD PARSONS AVERY CHAMPLAIN